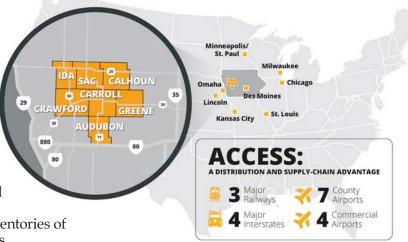

# **OUR ACCESS ADVANTAGE**

Western Iowa is at the center of it all. Located at the crossroads of I-80 and I-35, we're served by four interstate highways with excellent air and rail infrastructure. It's easy for companies in Western Iowa to get goods to market from coast to coast, giving them a distribution and supply-chain advantage.